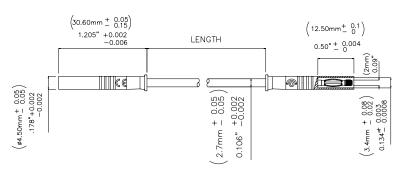

All dimensions are in inches. Tolerances (except noted):  $.xx = \pm .02$ " (,51 mm),  $.xxx = \pm .005$ " (,127 mm). All specifications are to the latest revisions. Specifications are subject to change without notice. Registered trademarks are the property of their respective companies.